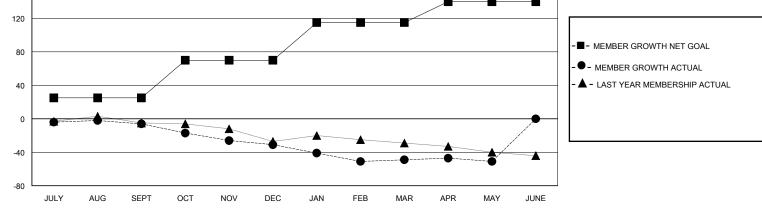

## MONTHLY MEMBERSHIP PROGRESS REPORT

District 27 B1

Results as of: 5/31/2020

| DROPPED CLUBS: 2 |            | 36 CLUBS OF 67 ADDED 1 OR MORE<br>NEW MEMBERS | GENDER DISTRIBUTION        |                |     |
|------------------|------------|-----------------------------------------------|----------------------------|----------------|-----|
|                  |            |                                               | MALE                       | 1,454 (76.21%) |     |
|                  |            |                                               | FEMALE                     | 454 (23.79%)   |     |
| DROPPED MEMBERS  |            |                                               |                            |                |     |
| DECEASED         | 28         | CLICK HERE FOR CUMULATIVE                     | TOTAL FAMILY UNIT MEMBERS  |                | 379 |
| CLUB CANCELLED   | 5          | MEMBERSHIP DATA                               | FAMILY MEMBERS PAYING HALF |                | 102 |
| OTHER            | 120        |                                               |                            |                | 193 |
| TOTAL            | 153        |                                               |                            |                |     |
|                  | <b>•••</b> |                                               |                            |                |     |