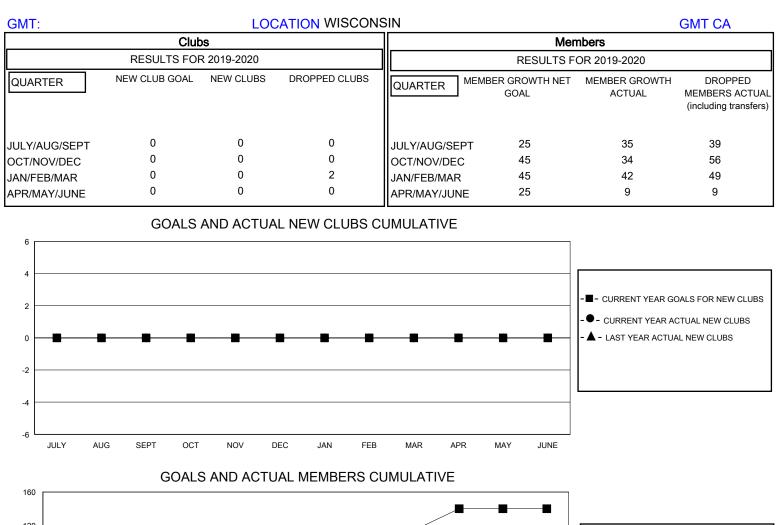

## MONTHLY MEMBERSHIP PROGRESS REPORT

District 27 B1

Results as of: 5/31/2020

| DROPPED CLUBS: 2 |            | 36 CLUBS OF 67 ADDED 1 OR MORE<br>NEW MEMBERS | GENDER DISTRIBUTION        |                |     |
|------------------|------------|-----------------------------------------------|----------------------------|----------------|-----|
|                  |            |                                               | MALE                       | 1,454 (76.21%) |     |
|                  |            |                                               | FEMALE                     | 454 (23.79%)   |     |
| DROPPED MEMBERS  |            |                                               |                            |                |     |
| DECEASED         | 28         | CLICK HERE FOR CUMULATIVE                     | TOTAL FAMILY UNIT MEMBERS  |                | 379 |
| CLUB CANCELLED   | 5          | MEMBERSHIP DATA                               | FAMILY MEMBERS PAYING HALF |                | 102 |
| OTHER            | 120        |                                               |                            |                | 193 |
| TOTAL            | 153        |                                               |                            |                |     |
|                  | <b>•••</b> |                                               |                            |                |     |